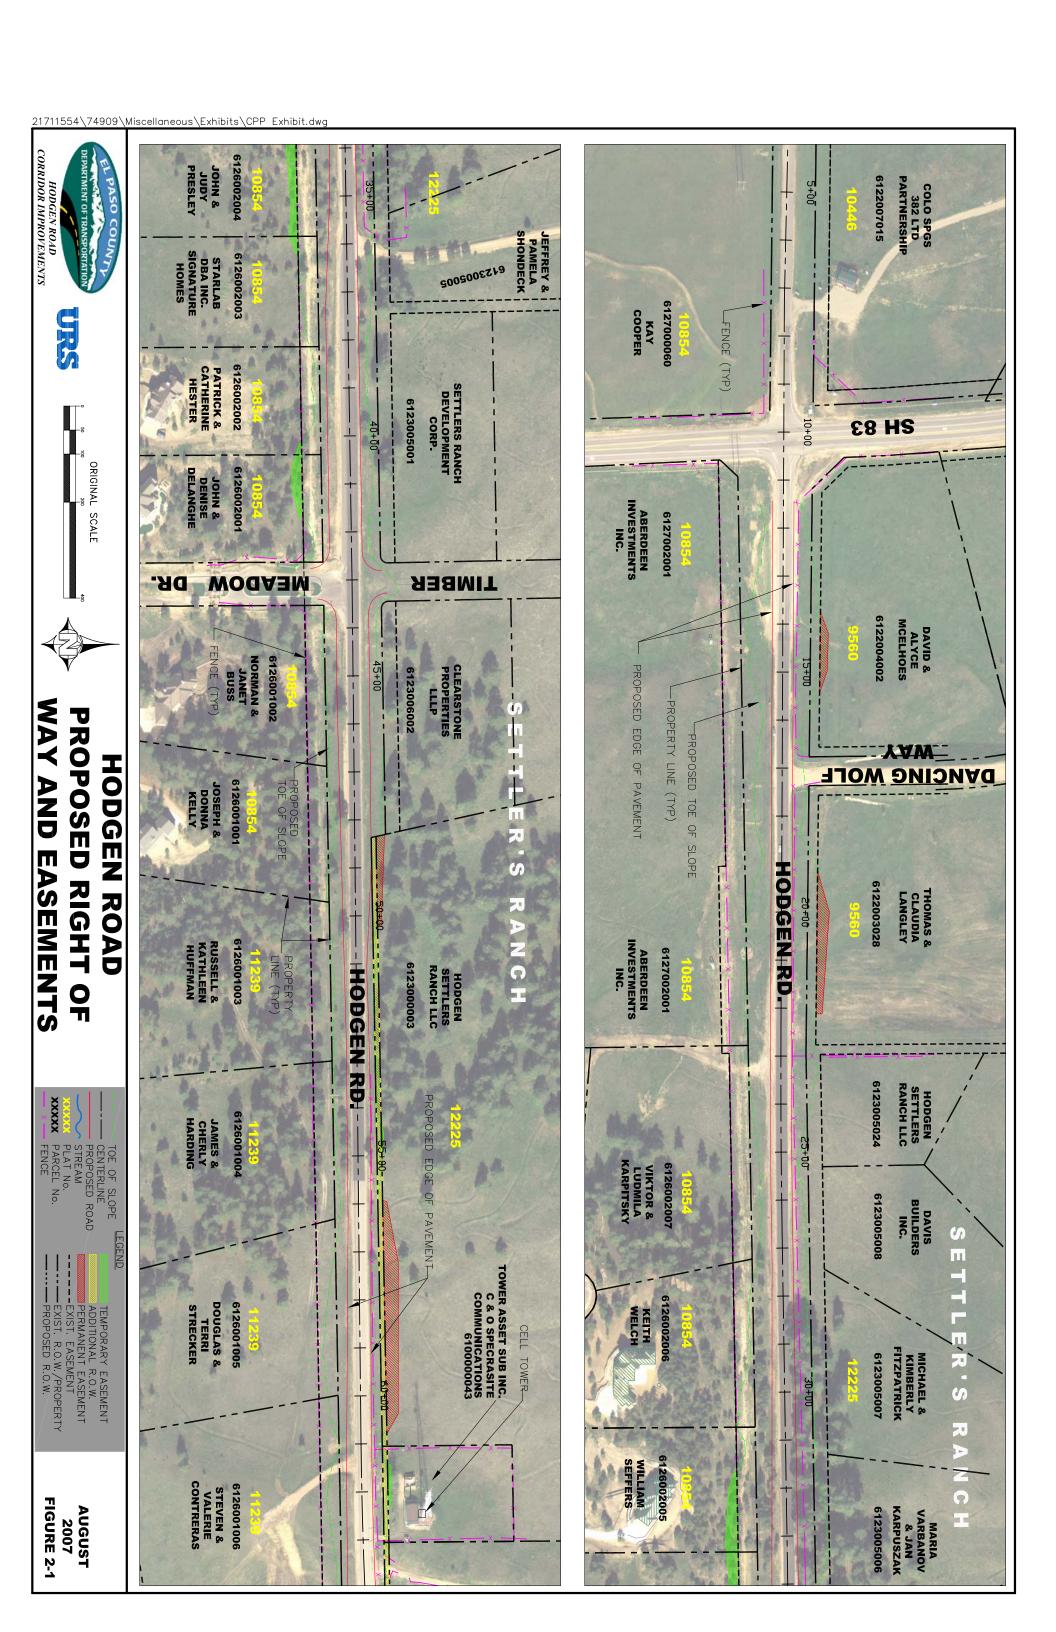

**WINCHESTER RD** 

CORRIDOR IMPROVEMENTS

**WAY AND EASEMENTS** 

FIGURE 2-7

2007

21711554\74909\Miscellaneous\Exhibits\CPP Exhibit.dwg 4129004058 HODGEN ROAD
CORRIDOR IMPROVEMENTS COLLIER COLLIER PROPOSED EDGE OF PAVEMENT (TYP) 575+00 PASO COUNT 4100000367 KEVIN 4129004057 CARL & LINDA HOBBS RUTH & SANDRA MESSLER 4120001060 HODGEN RD 550+00 EL PASO 4129004056 COUNTY 580+00 CARMEN & PHILIP GUY
CARMEN GONSER
RICHARDO & HEIDI GUY ORIGINAL SCALE 4100000235 PROPOSED HODGEN RD. EASTONVILLE RD. 4100000354 HAL & LESLIE NORVELL 585+00 555+00 KEVIN & THERESA GARNHART 4100000217 CARMEN & PHILIP GUY
CARMEN GONSER
RICHARDO & HEIDI GUY WAY AND EASEMENTS PROPOSED RIGHT OF 4100000235 PROPOSED HODGEN RD. **HODGEN ROAD** FENCE (TYP) FENCE (TYP) PROPERTY LINE (TYP) 560+00 590+00 4100000354 HAL & LESLIE NORVELL PROPERTY LINE (TYP) PROPOSED TOE OF SLOPE 565+00 595400 TOE OF SLOPE

CENTERLINE

PROPOSED ROAD

STREAM

PLAT No.

PARCEL No.

FENCE 4100000367 KEVIN TEMPORARY EASEMENT
ADDITIONAL R.O.W.

PERMANENT EASEMENT
----EXIST. EASEMENT
----EXIST. R.O.W./PROPERTY
-----PROPOSED R.O.W. PROPOSED TOE OF SLOP ╌┼╌══╌╡╸══╾╀╌┸╌══╪╸╒╶╒╌╪═╾╌┙╾┩══╌╴ **FIGURE 2-10** AUGUST 2007