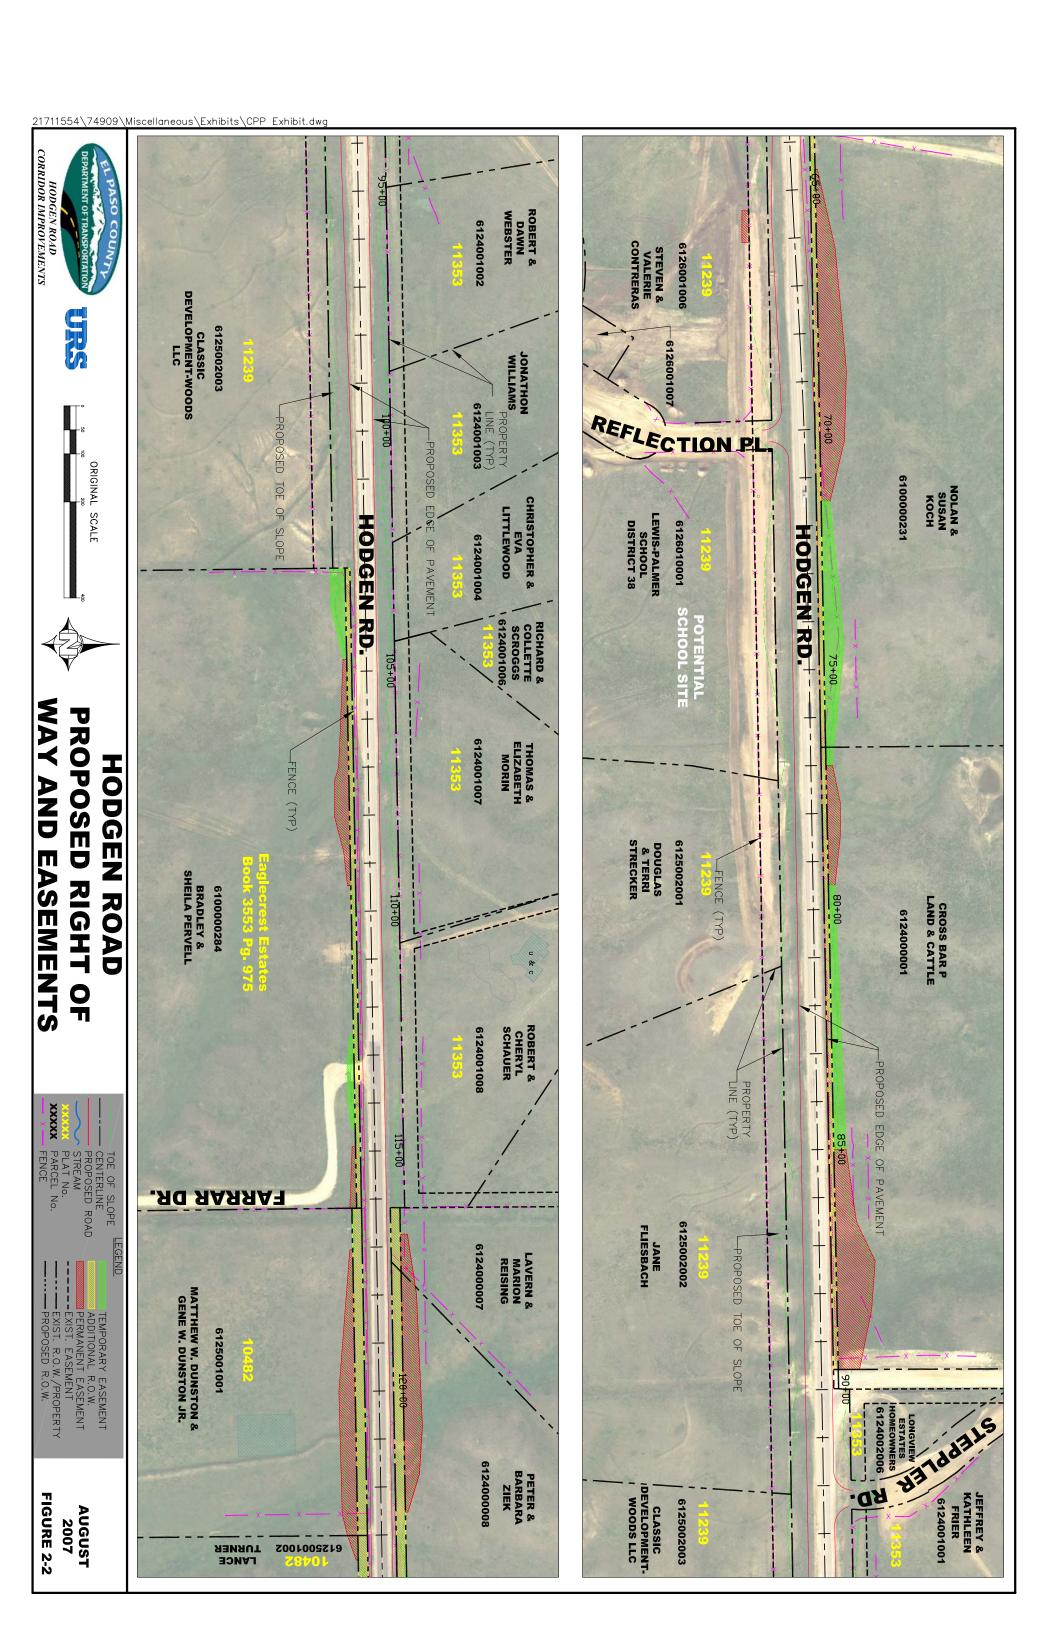

**WINCHESTER RD** 

CORRIDOR IMPROVEMENTS

**WAY AND EASEMENTS** 

FIGURE 2-7

2007

21711554\74909\Miscellaneous\Exhibits\CPP Exhibit.dwg 4129004058 HODGEN ROAD
CORRIDOR IMPROVEMENTS COLLIER COLLIER PROPOSED EDGE OF PAVEMENT (TYP) 575+00 PASO COUNT 4100000367 KEVIN 4129004057 CARL & LINDA HOBBS RUTH & SANDRA MESSLER 4120001060 HODGEN RD 550+00 EL PASO 4129004056 COUNTY 580+00 CARMEN & PHILIP GUY
CARMEN GONSER
RICHARDO & HEIDI GUY ORIGINAL SCALE 4100000235 PROPOSED HODGEN RD. EASTONVILLE RD. 4100000354 HAL & LESLIE NORVELL 585+00 555+00 KEVIN & THERESA GARNHART 4100000217 CARMEN & PHILIP GUY
CARMEN GONSER
RICHARDO & HEIDI GUY WAY AND EASEMENTS PROPOSED RIGHT OF 4100000235 PROPOSED HODGEN RD. **HODGEN ROAD** FENCE (TYP) FENCE (TYP) PROPERTY LINE (TYP) 560+00 590+00 4100000354 HAL & LESLIE NORVELL PROPERTY LINE (TYP) PROPOSED TOE OF SLOPE 565+00 595400 TOE OF SLOPE

CENTERLINE

PROPOSED ROAD

STREAM

PLAT No.

PARCEL No.

FENCE 4100000367 KEVIN TEMPORARY EASEMENT
ADDITIONAL R.O.W.

PERMANENT EASEMENT
----EXIST. EASEMENT
----EXIST. R.O.W./PROPERTY
-----PROPOSED R.O.W. PROPOSED TOE OF SLOP ╌┼╌══╌╡╸══╾╀╌┸╌══╪╸╒╶╒╌╪═╾╌┙╾┩══╌╴ **FIGURE 2-10** AUGUST 2007