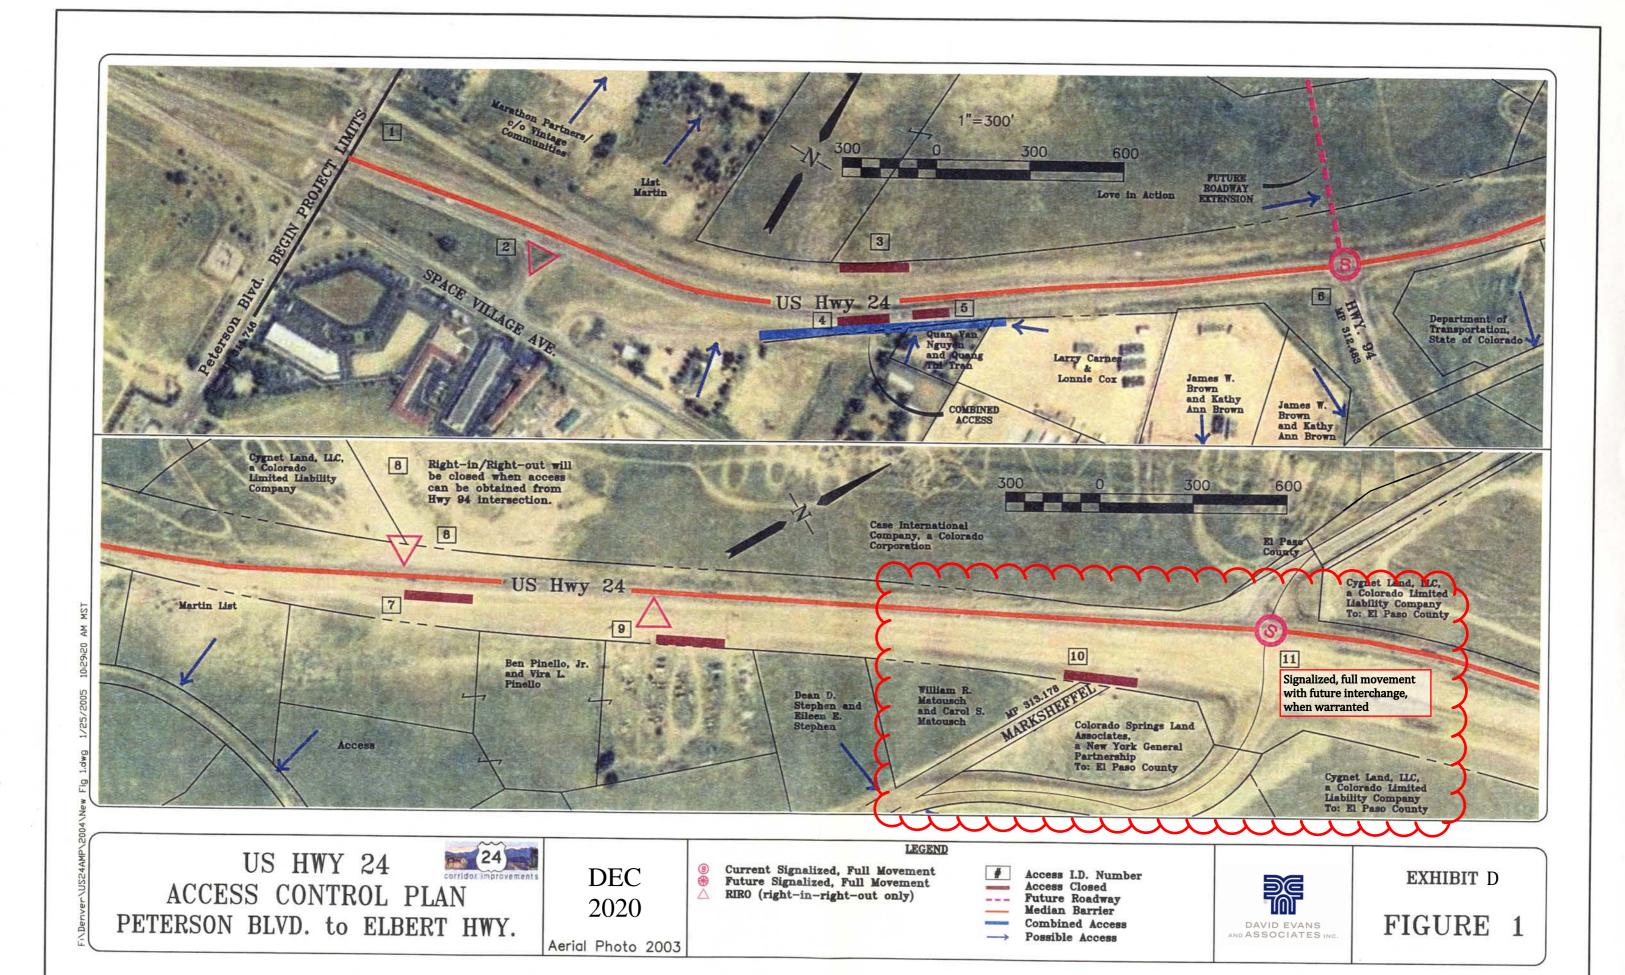

DEC 2020

Current Signalized, Full Movement Future Signalized, Full Movement RIRO (right-in-right-out only)

LEGEND

Access I.D. Number Access Closed Future Roadway Median Barrier Combined Access Possible Access

EXHIBIT D

FIGURE 2

24 corridor improvements

Aerial Photo 2003

DEC

2020

Aerial Photo 2003