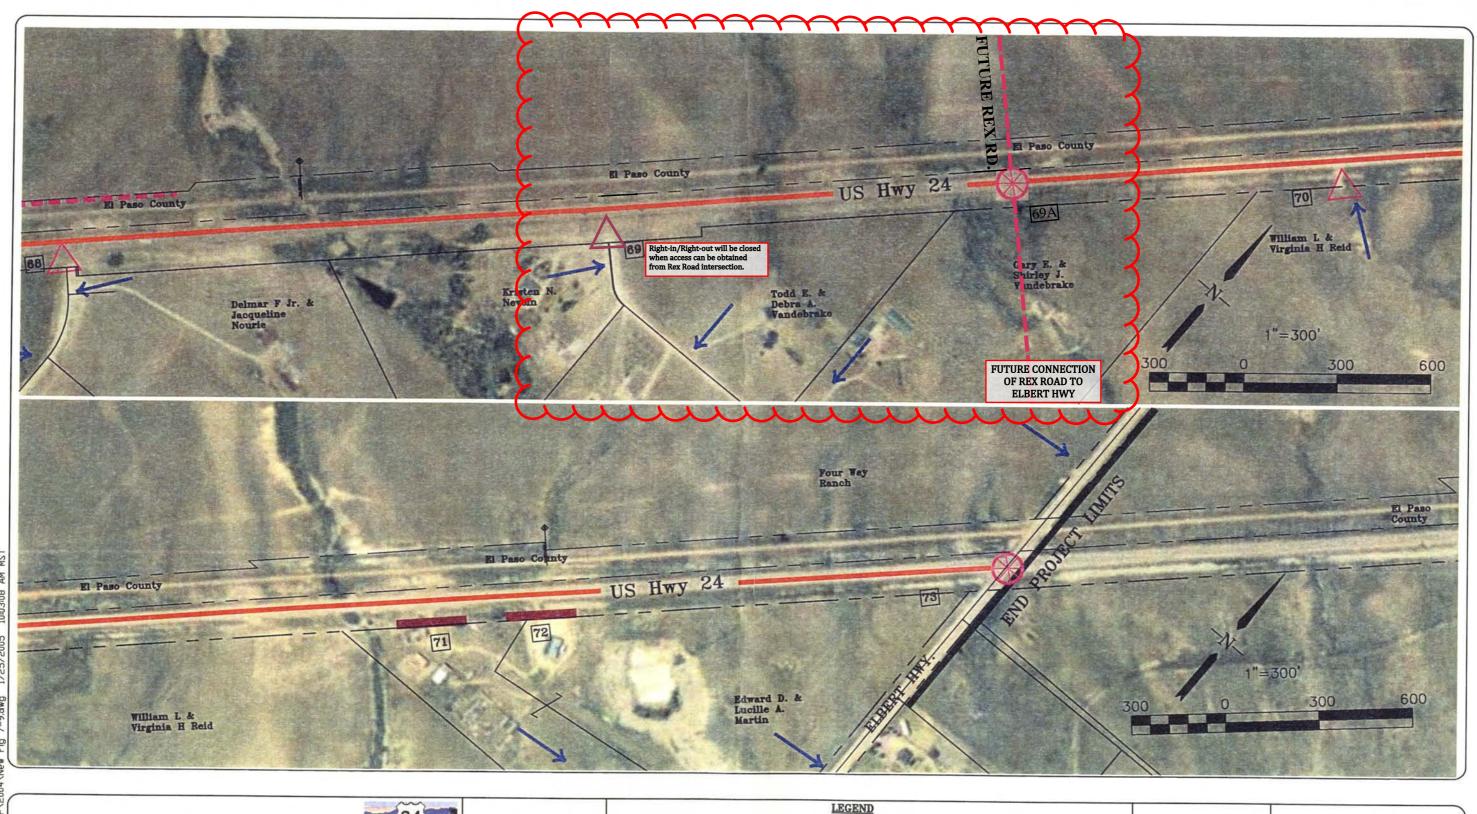

EXHIBIT D

FIGURE 4

DEC 2020

Aerial Photo 2003

© Current Signalized, Full Movement
Future Signalized, Full Movement
RIRO (right-in-right-out only)

# Access I.D. Number
Access Closed
Future Roadway
Median Barrier
Combined Access
Possible Access

URS

EXHIBIT D
FIGURE 5