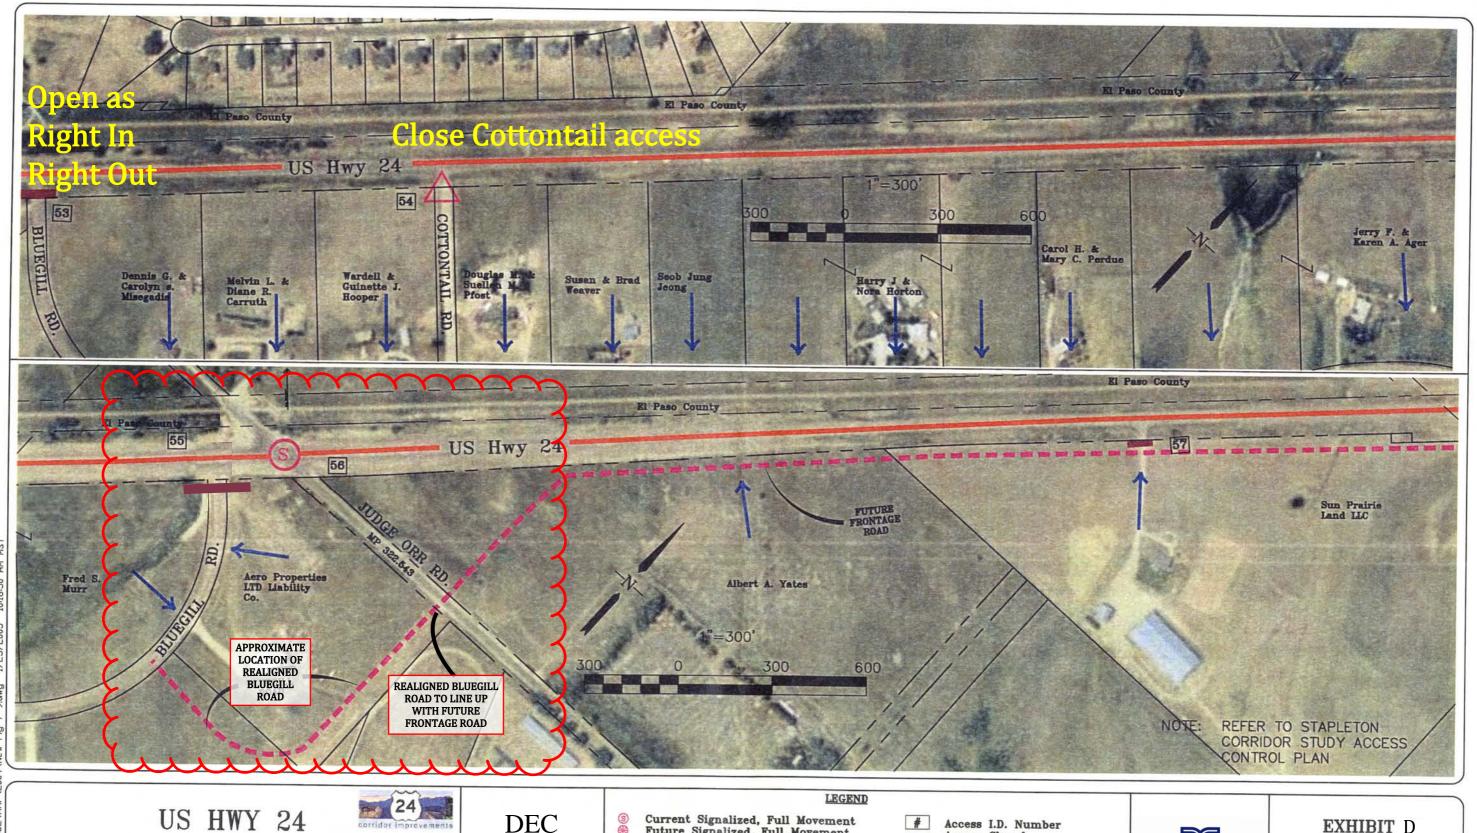

FIGURE 3

**DEC** 2020

Aerial Photo 2003

Current Signalized, Full Movement Future Signalized, Full Movement RIRO (right-in-right-out only)

Access I.D. Number Access Closed Future Roadway Median Barrier Combined Access Possible Access

EXHIBIT D

FIGURE 4

DEC 2020

Aerial Photo 2003

© Current Signalized, Full Movement
Future Signalized, Full Movement
RIRO (right-in-right-out only)