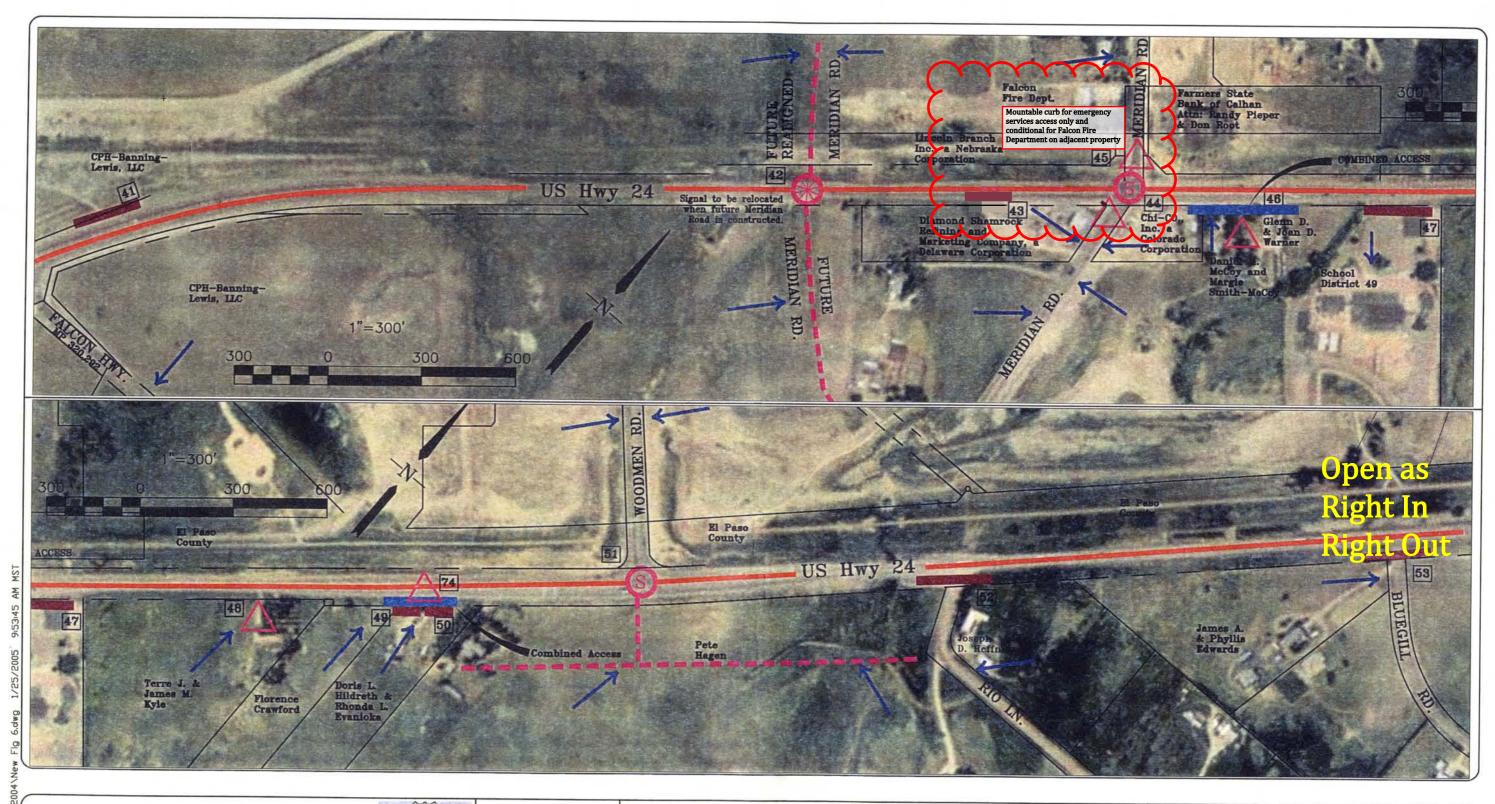

## LEGEND

Current Signalized, Full Movement Future Signalized, Full Movement RIRO (right-in-right-out only)

Access I.D. Number Access Closed

Future Roadway Median Barrier Combined Access Possible Access

EXHIBIT D

FIGURE 3

**DEC** 2020

Aerial Photo 2003

Current Signalized, Full Movement Future Signalized, Full Movement RIRO (right-in-right-out only)

Access I.D. Number Access Closed Future Roadway Median Barrier Combined Access Possible Access