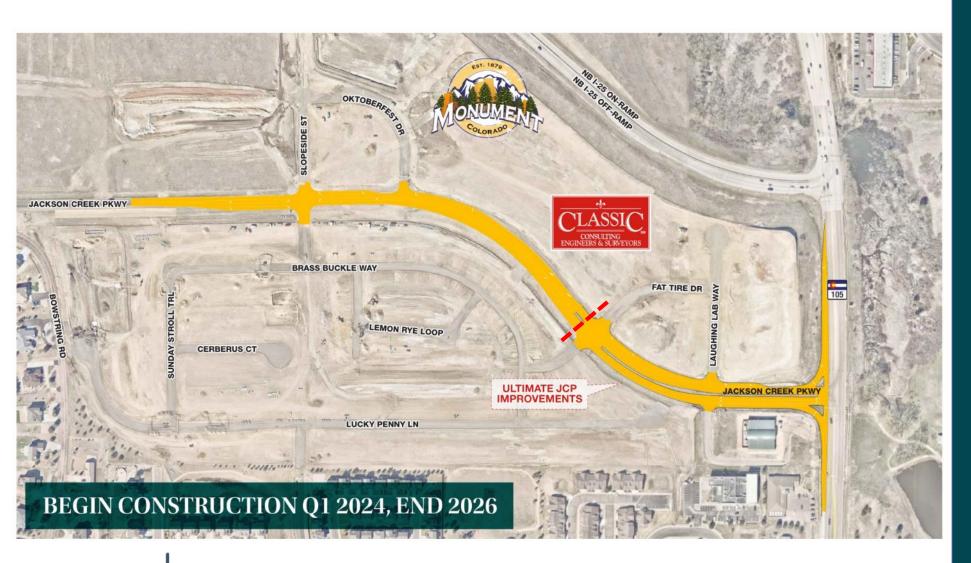

JACKSON CREEK PARK WAY CORRIDOF

Project Background

JACKSON CREEK PARKWAY CORRIDOR

- 6a Crataegus douglassii, Douglas Hawthorn
- 1 Mahonia repens, Creeping Oregon Grape

Project Timeline A-B

Project Timeline
Project A by
Classic

Project Timeline
Project B by
El Paso County

Project Timeline C-D

Project Timeline
Project C by
Kimley-Horn

Project Timeline
Project D by
Classic

Project Timeline
Project E by
FHU