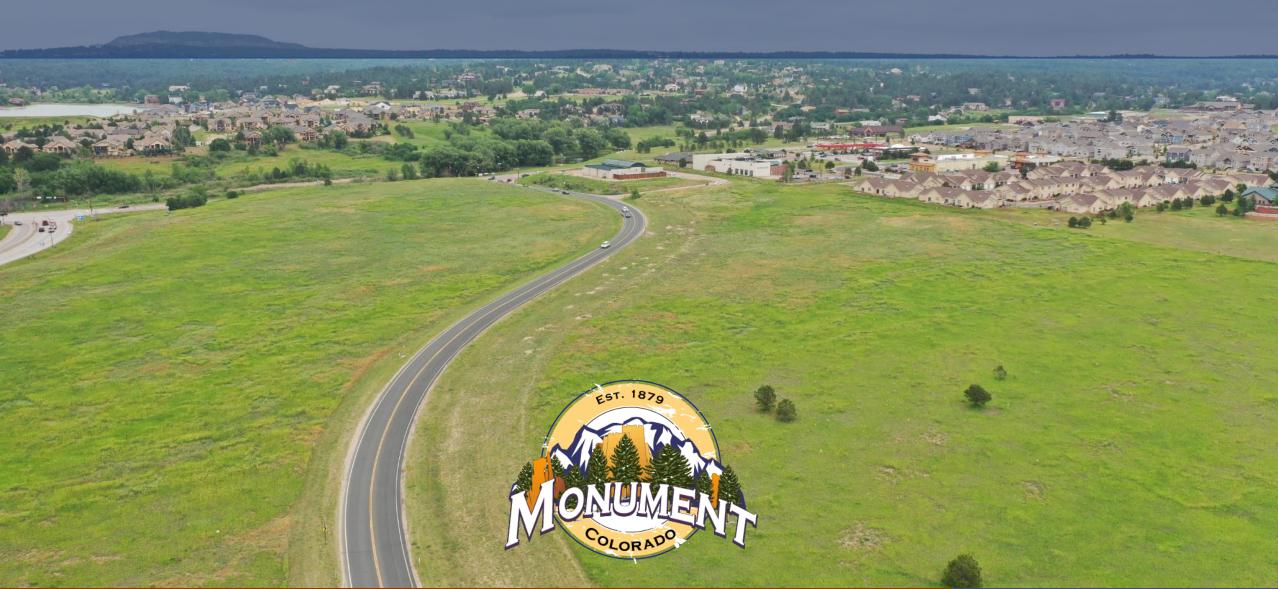

JACKSON CREEK PARK WAY CORRIDOF

Project Background

JACKSON CREEK PARKWAY CORRIDOR

- 6a Crataegus douglassii, Douglas Hawthorn
- 1 Mahonia repens, Creeping Oregon Grape

Project Timeline A-B

Project Timeline
Project A by
Classic

Project Timeline
Project B by
El Paso County

Project Timeline C-D

Project Timeline
Project C by
Kimley-Horn

Project Timeline
Project D by
Classic

Project Timeline
Project E by
FHU