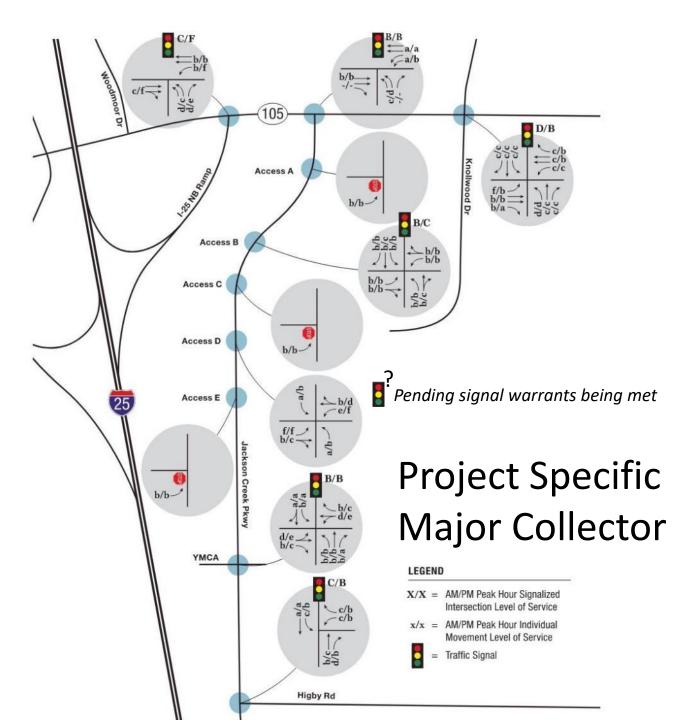

#### Jackson Creek Parkway

Project Background

JACKSON CREE PARKWA CORBIDO

Existing Traffic and Operations

JACKSON CREEK PARKWAY CORRIDOR

Project Background

JACKSON CREEK PARKWAY CORRIDOF

2045 Traffic and Operations