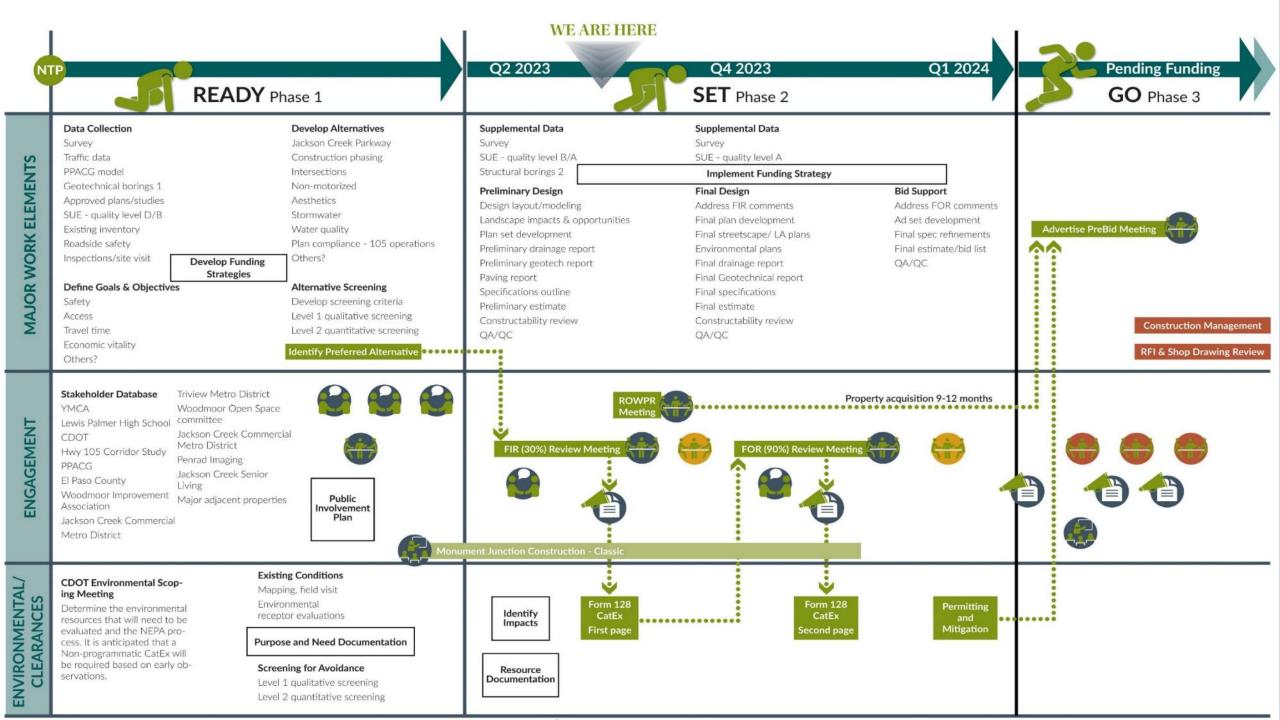

#### Jackson Creek Parkway

Project Background

JACKSON CREE PARKWA CORBIDO

Existing Traffic and Operations

JACKSON CREEK PARKWAY CORRIDOR

Project Background

JACKSON CREEK PARKWAY CORRIDOF

2045 Traffic and Operations