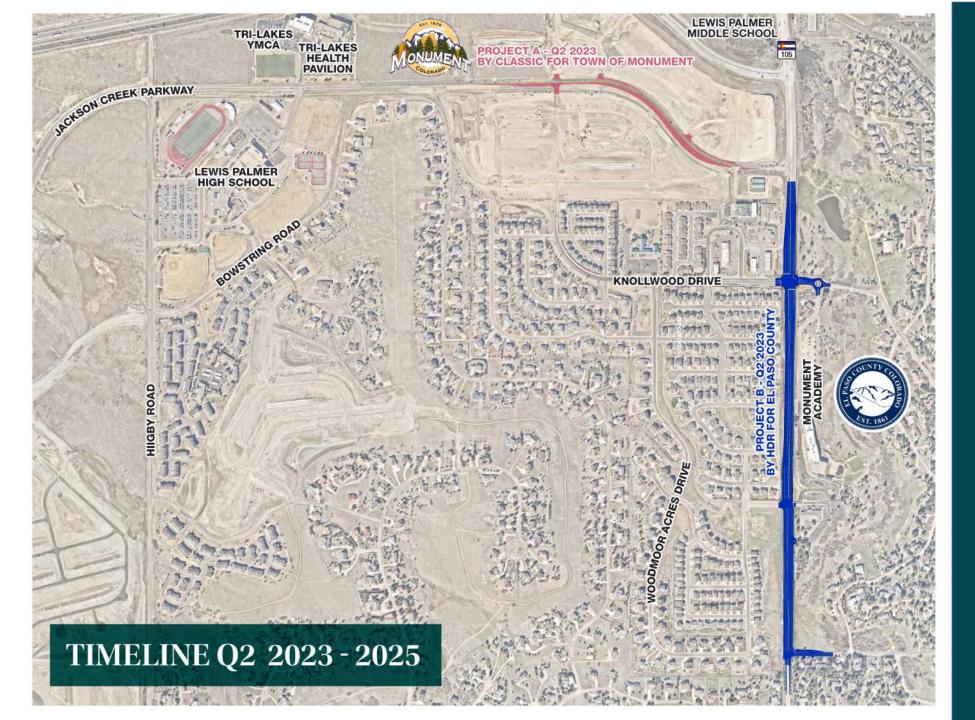

JACKSON CREEK PARK WAY CORRIDOF

Project Background

JACKSON CREEK PARKWAY CORRIDOR

- 6a Crataegus douglassii, Douglas Hawthorn
- 1 Mahonia repens, Creeping Oregon Grape

Project Timeline A-B

Project Timeline
Project A by
Classic

Project Timeline
Project B by
El Paso County

Project Timeline C-D

Project Timeline
Project C by
Kimley-Horn

Project Timeline
Project D by
Classic

Project Timeline
Project E by
FHU