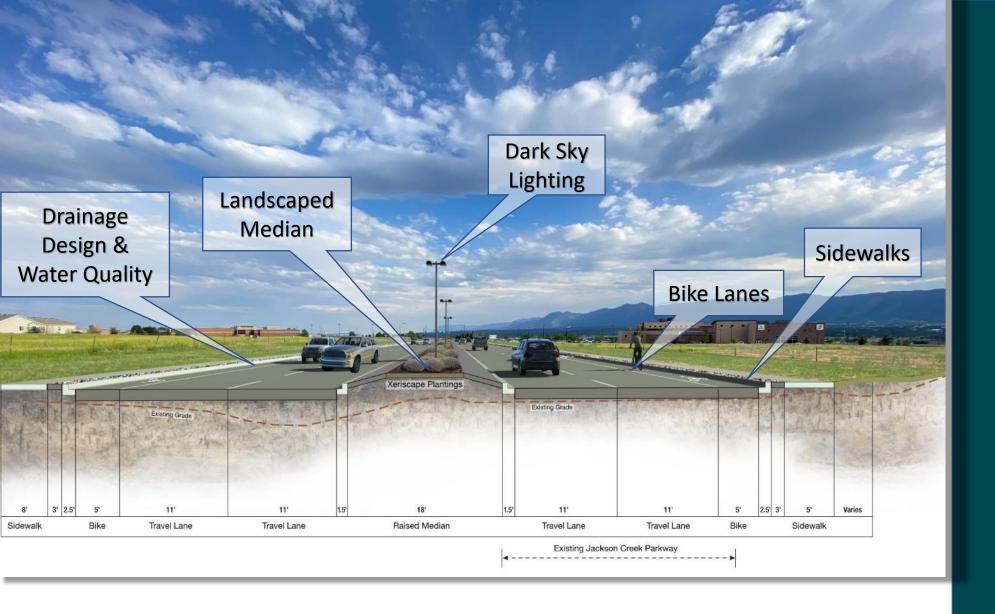

JACKSON CREEK PARK WAY CORRIDOF

Project Background

JACKSON CREEK PARKWAY CORRIDOR

- 6a Crataegus douglassii, Douglas Hawthorn
- 1 Mahonia repens, Creeping Oregon Grape

Project Timeline A-B

Project Timeline
Project A by
Classic