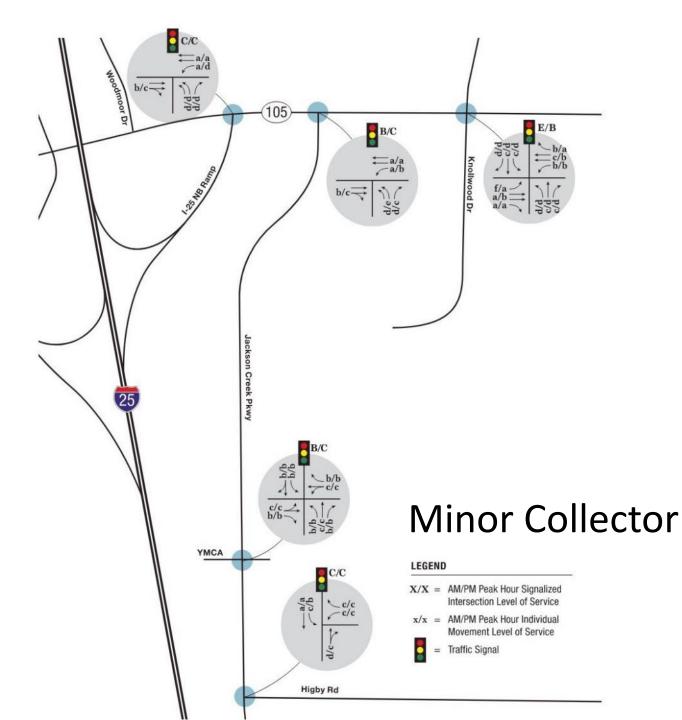

#### Jackson Creek Parkway

Project Background

JACKSON CREE PARKWA CORBIDO

Existing Traffic and Operations

JACKSON CREEK PARKWAY CORRIDOR

Project Background

JACKSON CREEK PARKWAY CORRIDOF

2045 Traffic and Operations