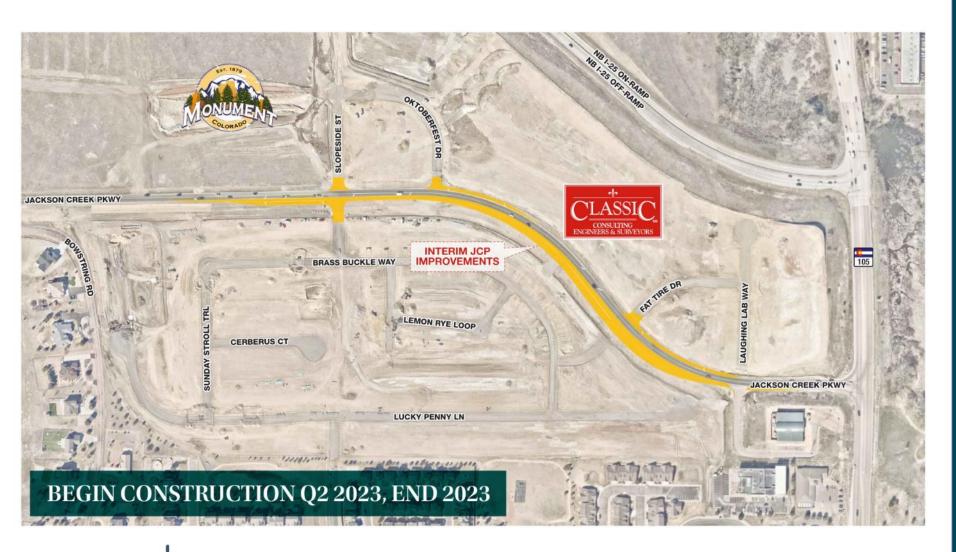

JACKSON CREEK PARK WAY CORRIDOF

Project Background

JACKSON CREEK PARKWAY CORRIDOR

- 6a Crataegus douglassii, Douglas Hawthorn
- 1 Mahonia repens, Creeping Oregon Grape

Project Timeline A-B

Project Timeline
Project A by
Classic